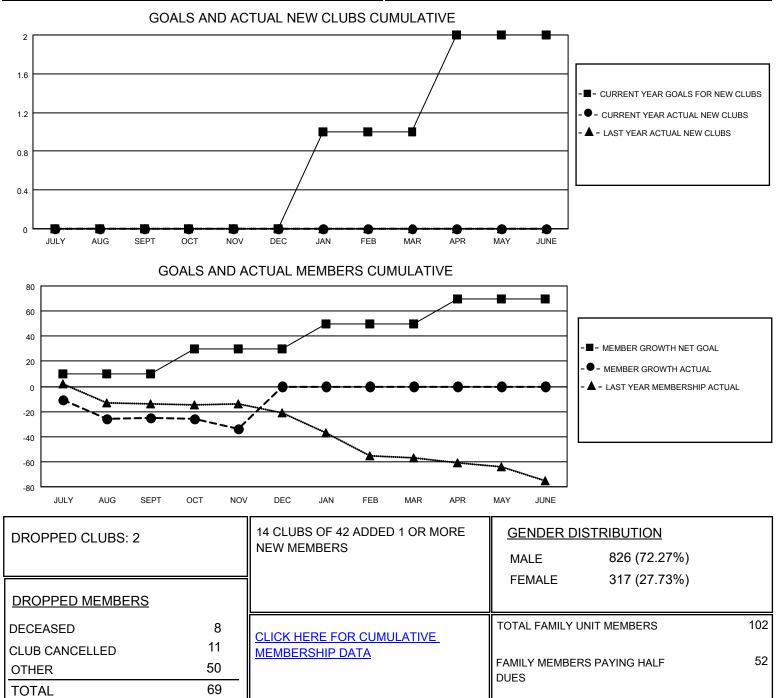

## District 2 T2

Results as of: 11/30/2020

| Clubs                 |               |           |               | Members               |                         |                         |                                                    |
|-----------------------|---------------|-----------|---------------|-----------------------|-------------------------|-------------------------|----------------------------------------------------|
| RESULTS FOR 2020-2021 |               |           |               | RESULTS FOR 2020-2021 |                         |                         |                                                    |
| QUARTER               | NEW CLUB GOAL | NEW CLUBS | DROPPED CLUBS | QUARTER MEM           | IBER GROWTH NET<br>GOAL | MEMBER GROWTH<br>ACTUAL | DROPPED<br>MEMBERS ACTUAL<br>(including transfers) |
| JULY/AUG/SEPT         | 0             | 0         | 2             | JULY/AUG/SEPT         | 10                      | 28                      | 48                                                 |
| OCT/NOV/DEC           | 0             | 0         | 0             | OCT/NOV/DEC           | 20                      | 12                      | 21                                                 |
| JAN/FEB/MAR           | 1             | 0         | 0             | JAN/FEB/MAR           | 20                      | 0                       | 0                                                  |
| APR/MAY/JUNE          | 1             | 0         | 0             | APR/MAY/JUNE          | 20                      | 0                       | 0                                                  |